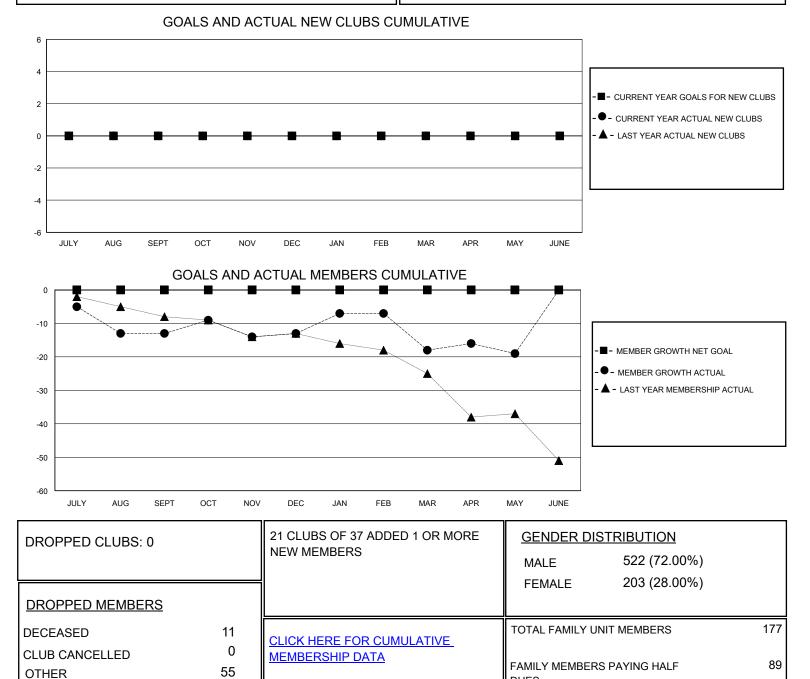

## MONTHLY MEMBERSHIP PROGRESS REPORT

District 38 L

Results as of: 5/31/2024

| GMT:                  | LOCATION NEBRASKA |           |               |                       |                         |                         | GMT CA                                             |
|-----------------------|-------------------|-----------|---------------|-----------------------|-------------------------|-------------------------|----------------------------------------------------|
| Clubs                 |                   |           |               | Members               |                         |                         |                                                    |
| RESULTS FOR 2023-2024 |                   |           |               | RESULTS FOR 2023-2024 |                         |                         |                                                    |
| QUARTER               | NEW CLUB GOAL     | NEW CLUBS | DROPPED CLUBS | QUARTER MEI           | MBER GROWTH NET<br>GOAL | MEMBER GROWTH<br>ACTUAL | DROPPED<br>MEMBERS ACTUAL<br>(including transfers) |
| JULY/AUG/SEPT         | 0                 | 0         | 0             | JULY/AUG/SEPT         | 0                       | 12                      | 24                                                 |
| OCT/NOV/DEC           | 0                 | 0         | 0             | OCT/NOV/DEC           | 0                       | 13                      | 11                                                 |
| JAN/FEB/MAR           | 0                 | 0         | 0             | JAN/FEB/MAR           | 0                       | 20                      | 22                                                 |
| APR/MAY/JUNE          | 0                 | 0         | 0             | APR/MAY/JUNE          | 0                       | 9                       | 9                                                  |